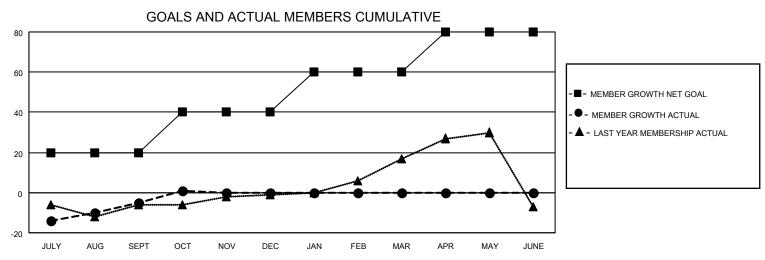

## District 44 H

| Clubs                 |               |           |               | Members               |                        |                         |                                                    |
|-----------------------|---------------|-----------|---------------|-----------------------|------------------------|-------------------------|----------------------------------------------------|
| RESULTS FOR 2021-2022 |               |           |               | RESULTS FOR 2021-2022 |                        |                         |                                                    |
| QUARTER               | NEW CLUB GOAL | NEW CLUBS | DROPPED CLUBS | QUARTER MEME          | BER GROWTH NET<br>GOAL | MEMBER GROWTH<br>ACTUAL | DROPPED<br>MEMBERS ACTUAL<br>(including transfers) |
| JULY/AUG/SEPT         | 0             | 0         | 0             | JULY/AUG/SEPT         | 20                     | 22                      | 27                                                 |
| OCT/NOV/DEC           | 0             | 0         | 0             | OCT/NOV/DEC           | 20                     | 18                      | 12                                                 |
| JAN/FEB/MAR           | 0             | 0         | 0             | JAN/FEB/MAR           | 20                     | 0                       | 0                                                  |
| APR/MAY/JUNE          | 0             | 0         | 0             | APR/MAY/JUNE          | 20                     | 0                       | 0                                                  |